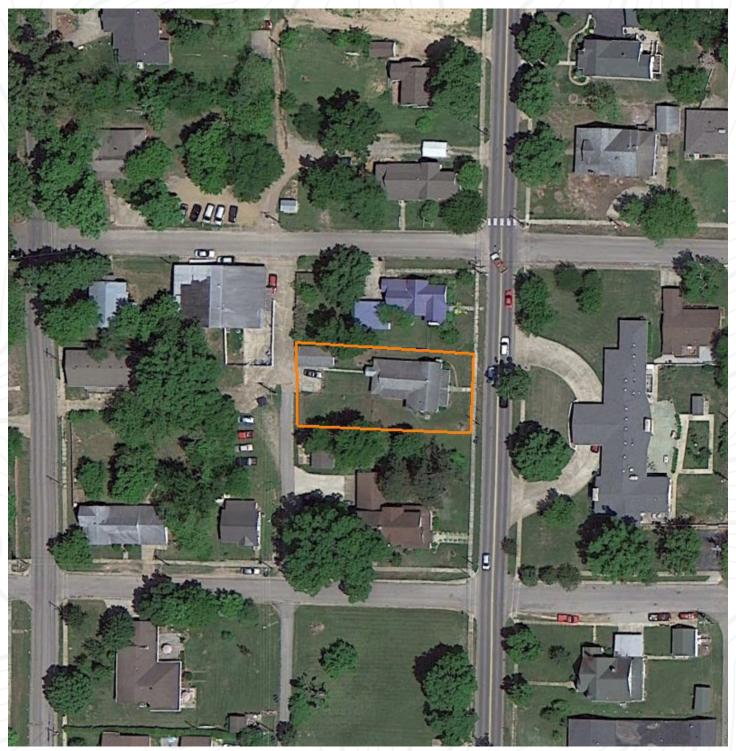

#### Nice Home in Town

Nice home located on Walnut street in Doniphan, Missouri. This home has 3 bedrooms and 1 bathroom along with a large living area. This home sits close to businesses in town; so taking a nice stroll to get some groceries would be easy. Located on a very nice, well maintained lot, there is also a great fenced-in area for pets or a nice place to garden or grow some beautiful flowers. This home is just a few blocks from the Doniphan R-1 school district. Sitting just behind the home is a convenient one car detached garage with added storage. This home is currently a rental and has a long time tenant in place. Turn key investment opportunity right here. Call Karen Castleberry today for a tour 208-691-2773.

- 3 Bedrooms
- 1 Bathroom
- Covered front porch
- Sidewalk
- Fenced yard
- Detached garage

- Close to schools
- Tenant in place
- Well kept yard
- Storage attached to garage
- Close to businesses