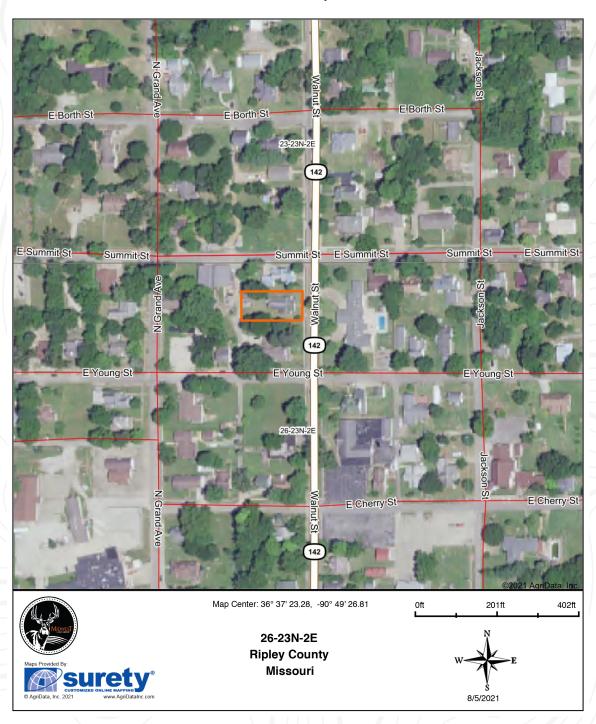

grow some beautiful flowers. This home is just a few blocks from the Doniphan R-1 school district. Sitting just behind the home is a convenient one car detached garage with added storage. This home is currently a rental and has a long time tenant in place. Turn key investment opportunity right here. Call Karen Castleberry today for a tour 208-691-2773.

- 3 Bedrooms
- 1 Bathroom
- Covered front porch
- Sidewalk
- Fenced yard
- Detached garage

- Close to schools
- Tenant in place
- Well kept yard
- Storage attached to garage
- Close to businesses



# 0.5 ACRES - RIPLEY, MO













KAREN CASTLEBERRY, Land Broker



# 0.5 ACRES - RIPLEY, MO



KAREN CASTLEBERRY, Land Broker



## 0.5 ACRES - RIPLEY, MO



KAREN CASTLEBERRY, Land Broker



# 0.5 ACRES - RIPLEY, MO

#### **Aerial Map**