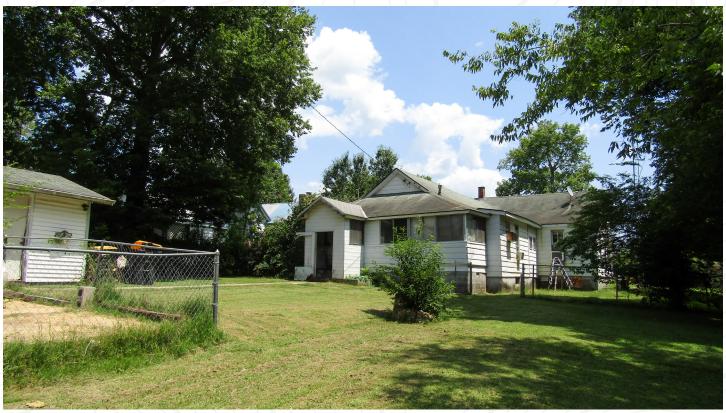

#### Nice Home in Town

Nice home located on Walnut street in Doniphan, Missouri. This home has 3 bedrooms and 1 bathroom along with a large living area. This home sits close to businesses in town; so taking a nice stroll to get some groceries would be easy. Located on a very nice, well maintained lot, there is also a great fenced-in area for pets or a nice place to garden or grow some beautiful flowers. This home is just a few blocks from the Doniphan R-1 school district. Sitting just behind the home is a convenient one car detached garage with added storage. This home is currently a rental and has a long time tenant in place. Turn key investment opportunity right here. Call Karen Castleberry today for a tour 208-691-2773.

- 3 Bedrooms
- 1 Bathroom
- Covered front porch
- Sidewalk
- Fenced yard
- Detached garage

- Close to schools
- Tenant in place
- Well kept yard
- Storage attached to garage
- Close to businesses