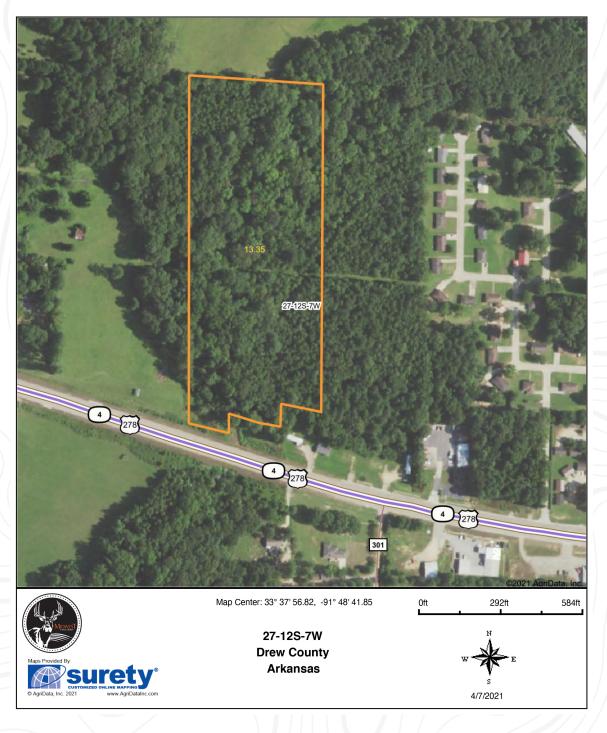

E flood zone with river frontage

- Mixed hardwoods
- Recently surveyed
- Less than 1/4 mile from town
- Whitetail sanctuary
- Parklike feel

### JEFF WATSON, Land Agent

870.412.4167 | jwatson@MidwestLandGroup.com | www.MidwestLandGroup.com





Although most of this parcel sits in a 100 year flood plain, it does have an AE zoning established, which gives you a base level to ensure your in the dry so you can create your very own garden of tranquility.



JEFF WATSON, Land Agent

870.412.4167 | jwatson@MidwestLandGroup.com | <u>www.MidwestLandGroup.com</u>









### JEFF WATSON, Land Agent

870.412.4167 | jwatson@MidwestLandGroup.com | <u>www.MidwestLandGroup.com</u>





JEFF WATSON, Land Agent

870.412.4167 | jwatson@MidwestLandGroup.com | www.MidwestLandGroup.com



#### Aerial Map



JEFF WATSON, Land Agent

870.412.4167 | jwatson@MidwestLandGroup.com | <u>www.MidwestLandGroup.com</u>



### **Buyers, Sellers & Land Connected**

# 13 ACRES - DREW COUNTY, AR

### **FEMA Report**





Drew 27-12S-7W Marion

Acres: 13.35 Date: 4/7/2021





|  | Name             |                                                     |       | Number |                     | County              |      | NFIP Participation | Acres | Percent |
|--|------------------|-----------------------------------------------------|-------|--------|---------------------|---------------------|------|--------------------|-------|---------|
|  | CITY OF MONTICEL | IY OF MONTICELLO                                    |       | 050074 |                     | Drew                |      | Regular            | 13