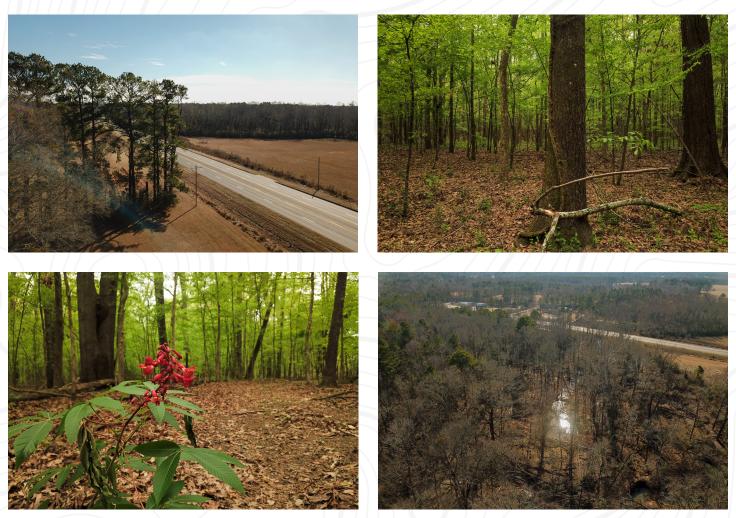

# Diverse Investment Opportunity Close to Town

Here is your chance to own 13 +/- acres right next to town. Sharing a nearly 50' highway easement with tract 1, this place is sure to not disappoint. Bundle it with tract 1 and have over 23 acres of prime location for that next business venture, or enjoy it as a great recreational spot. This place is known to house some large bucks looking for the security from a busy city. Although most of this parcel sits in a 100 year flood plain, it does have an AE zoning established, which gives you a base level to ensure you're in the dry, so you can create your very own garden of tranquility. With large, mature, mixed hardwoods as your back drop, the opportunities are endless to create something here that will be the envy of everyone in town. Don't miss out on this one. Call today for your very own personal tour!

- Deeded highway easement
- Utilities are on-site
- No restrictions
- Easy access
- AE flood zone with river frontage

- Mixed hardwoods
- Recently surveyed
- Less than 1/4 mile from town
- Whitetail sanctuary
- Parklike feel