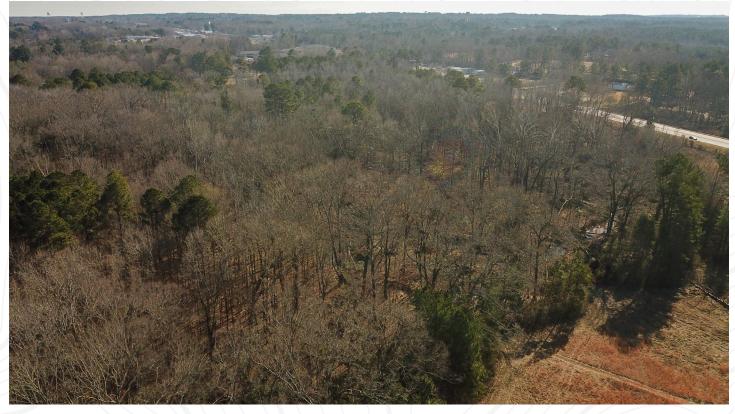

# Diverse Investment Opportunity Close to Town

Here is your chance to own 13 +/- acres right next to town. Sharing a nearly 50' highway easement with tract 1, this place is sure to not disappoint. Bundle it with tract 1 and have over 23 acres of prime location for that next business venture, or enjoy it as a great recreational spot. This place is known to house some large bucks looking for the security from a busy city. Although most of this parcel sits in a 100 year flood plain, it does have an AE zoning established, which gives you a base level to ensure you're in the dry, so you can create your very own garden of tranquility. With large, mature, mixed hardwoods as your back drop, the opportunities are endless to create something here that will be the envy of everyone in town. Don't miss out on this one. Call today for your very own personal tour!

- Deeded highway easement
- Utilities are on-site
- No restrictions
- Easy access
- AE flood zone with river frontage

- Mixed hardwoods
- Recently surveyed
- Less than 1/4 mile from town
- Whitetail sanctuary
- Parklike feel