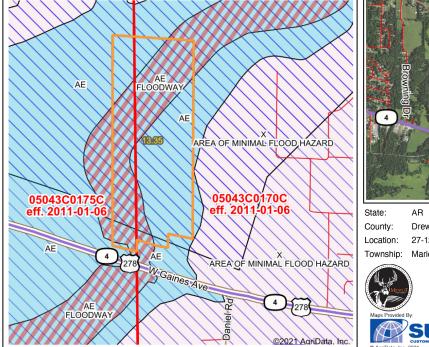

### **FEMA Report**

Drew 27-12S-7W Marion

Acres: 13.35 Date: 4/7/2021

|  | Name             |                                                     |       | Number |                     | County              |      | NFIP Participation | Acres | Percent |
|--|------------------|-----------------------------------------------------|-------|--------|---------------------|---------------------|------|--------------------|-------|---------|
|  | CITY OF MONTICEL | IY OF MONTICELLO                                    |       | 050074 |                     | Drew                |      | Regular            | 13.35 | 100%    |
|  |                  |                                                     |       |        |                     |                     |      | Total              | 13.35 | 100%    |
|  | Map Change Date  |                                                     | Date  | 9      |                     | Case                |      | No.                | Acres | Percent |
|  | es 8/13/         |                                                     |       | /2015  |                     | 14-06               |      | -3181P             | 13.35 | 100%    |
|  |                  | Total 13.35 100%   SubType Description Acres Percer |       |        |                     |                     |      |                    |       | 100%    |
|  | Zone             |                                                     |       |        | Descri              | iption              |      |                    | Acres | Percent |
|  | AE               | FLOODWAY                                            |       |        | 100-year Floodplain |                     |      |                    | 5.6   | 41.9%   |
|  | AE               |                                                     |       |        | 100-year Floodplain |                     |      |                    | 5.5   | 41.2%   |
|  | AE               |                                                     | 100-у |        | 00-year Floodplain  |                     | 1.58 | 11.8%              |       |         |
|  | AE               | FLOODWAY                                            |       |        | 100-year Floodplain |                     |      | 0.58               | 4.4%  |         |
|  | AE               | E                                                   |       |        |                     | 100-year Floodplain |      |                    |       | 0.7%    |
|  |                  | 100-year Floodplain 0.09 0.7%   Total 13.35 100%    |       |        |                     |                     |      |                    |       |         |
|  | Panel            |                                                     |       |        |                     | Effective Date      |      |                    |       | Percent |
|  | 05043C0170C      |                                                     |       |        | 1/6/2011            |                     |      |                    | 9.43  | 70.6%   |
|  | 05043C0175C      |                                                     |       |        |                     | 1/6/2011            |      |                    |       | 29.4%   |
|  | Total            |                                                     |       |        |                     |                     |      |                    |       | 100%    |

Flood related information provided by FEMA