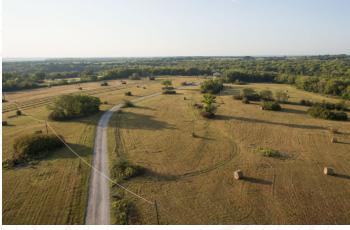

# Big Timber Recreational Hunting Farm

This 120 acres of timber and pasture is the perfect hunting and recreational property. Sitting in Franklin county Kansas near the small town of Rantoul, it is conveniently located only 45 minutes from Kansas City. Making it a perfect recreational getaway. There is a pre-existing road and trail system throughout the entire property which allows quick, quiet, and easy access to all parts of the farm. Talk about the perfect approach into any tree stand, blind or ATV access!

There is great access from John Brown Road on the north side, and a gated entrance on the south side off of Utah Road. There are several ideal food plot locations with the center hidden field being ideal for a large destination plot. This farm has hardly been hunted at all and has neighbors that are managing for old mature whitetails. This is a great opportunity to own an awesome hunting farm close to Kansas City at a great price!