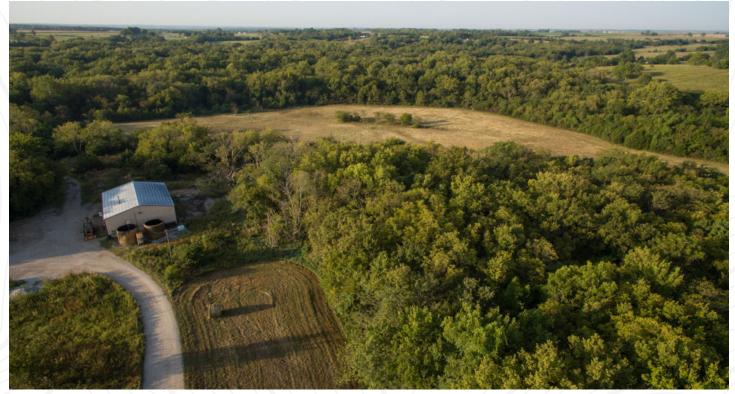

# Big Timber Recreational Hunting Farm

This 120 acres of timber and pasture is the perfect hunting and recreational property. Sitting in Franklin county Kansas near the small town of Rantoul, it is conveniently located only 45 minutes from Kansas City. Making it a perfect recreational getaway. There is a pre-existing road and trail system throughout the entire property which allows quick, quiet, and easy access to all parts of the farm. Talk about the perfect approach into any tree stand, blind or ATV access!

70 acres of the farm consists of beautiful, dense, timber with a great variety of hardwoods. You will also find a rock bottom creek that winds through the timber serving as a great water source for wildlife. The deer and turkey population is thriving in this area and this farm is no exception. This farm has hardly been hunted at all and has neighbors that are managing for old mature whitetails.

There is great access from John Brown Road on the north side, and a gated entrance on the south side off of Utah Road. There are several ideal food plot locations with the center hidden field being ideal for a large destination plot. This farm has hardly been hunted at all and has neighbors that are managing for old mature whitetails. This is a great opportunity to own an awesome hunting farm close to Kansas City at a great price!