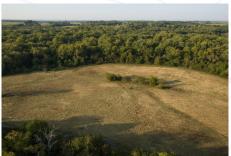

70 acres of the farm consists of beautiful, dense, timber with a great variety of hardwoods. You will also find a rock bottom creek that winds through the timber serving as a great water source for wildlife. The deer and turkey population is thriving in this area and this farm is no exception. This farm has hardly been hunted at all and has neighbors that are managing for old mature whitetails.

There is great access from John Brown Road on the north side, and a gated entrance on the south side off of Utah Road. There are several ideal food plot locations with the center hidden field being ideal for a large destination plot. This farm has hardly been hunted at all and has neighbors that are managing for old mature whitetails. This is a great opportunity to own an awesome hunting farm close to Kansas City at a great price!