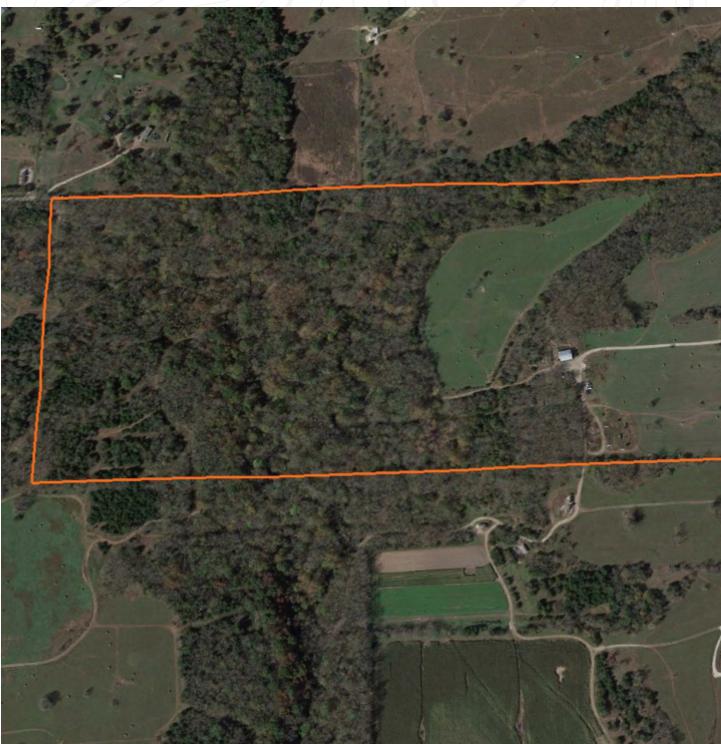

# Big Timber Recreational Hunting Farm

This 120 acres of timber and pasture is the perfect hunting and recreational property. Sitting in Franklin county Kansas near the small town of Rantoul, it is conveniently located only 45 minutes from Kansas City. Making it a perfect recreational getaway. There is a pre-existing road and trail system throughout the entire property which allows quick, quiet, and easy access to all parts of the farm. Talk about the perfect approach into any tree stand, blind or ATV access!

70 acres of the farm consists of beautiful, dense, timber with a great variety of hardwoods. You will also find a rock bottom creek that winds through the timber serving as a great water source for wildlife. The deer and turkey population is thriving in this area and this farm is no exception. This farm has hardly been hunted at all and has neighbors that are managing for old mature whitetails.

There is great access from John Brown Road on the north side, and a gated entrance on the south side off of Utah Road. There are several ideal food plot locations with the center hidden field being ideal for a large destination plot. This farm has hardly been hunted at all and has neighbors that are managing for old mature whitetails. This is a great opportunity to own an awesome hunting farm close to Kansas City at a great price!