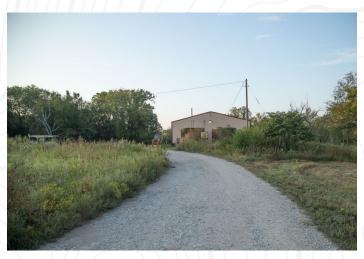

# Big Timber Recreational Hunting Farm

This 120 acres of timber and pasture is the perfect hunting and recreational property. Sitting in Franklin county Kansas near the small town of Rantoul, it is conveniently located only 45 minutes from Kansas City. Making it a perfect recreational getaway. There is a pre-existing road and trail system throughout the entire property which allows quick, quiet, and easy access to all parts of the farm. Talk about the perfect approach into any tree stand, blind or ATV access!