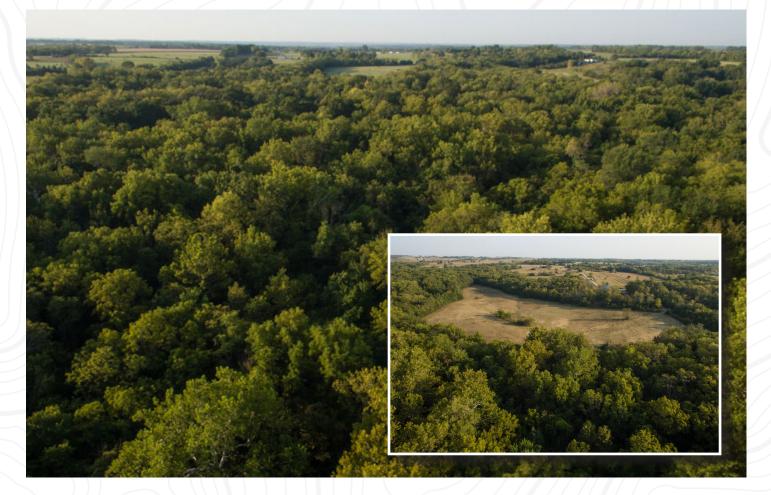

# Big Timber Recreational Hunting Farm

This 120 acres of timber and pasture is the perfect hunting and recreational property. Sitting in Franklin county Kansas near the small town of Rantoul, it is conveniently located only 45 minutes from Kansas City. Making it a perfect recreational getaway. There is a pre-existing road and trail system throughout the entire property which allows quick, quiet, and easy access to all parts of the farm. Talk about the perfect approach into any tree stand, blind or ATV access!

70 acres of the farm consists of beautiful, dense, timber with a great variety of hardwoods. You will also find a rock bottom creek that winds through the timber serving as a great water source for wildlife. The deer and turkey population is thriving in this area and this farm is no exception. This farm has hardly been hunted at all and has neighbors that are managing for old mature whitetails.

There is great access from John Brown Road on the north side, and a gated entrance on the south side off of Utah Road. There are several ideal food plot locations with the center hidden field being ideal for a large destination plot. This farm has hardly been hunted at all and has neighbors that are managing for old mature whitetails. This is a great opportunity to own an awesome hunting farm close to Kansas City at a great price!