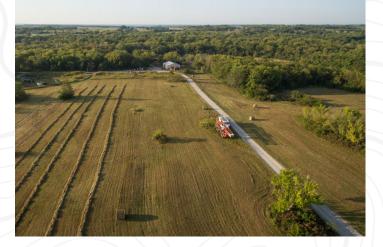

# Big Timber Recreational Hunting Farm

This 120 acres of timber and pasture is the perfect hunting and recreational property. Sitting in Franklin county Kansas near the small town of Rantoul, it is conveniently located only 45 minutes from Kansas City. Making it a perfect recreational getaway. There is a pre-existing road and trail system throughout the entire property which allows quick, quiet, and easy access to all parts of the farm. Talk about the perfect approach into any tree stand, blind or ATV access!

70 acres of the farm consists of beautiful, dense, timber with a great variety of hardwoods. You will also find a rock bottom creek that winds through the timber serving as a great water source for wildlife. The deer and turkey population is thriving in this area and this farm is no exception. This farm has hardly been hunted at all and has neighbors that are managing for old mature whitetails.