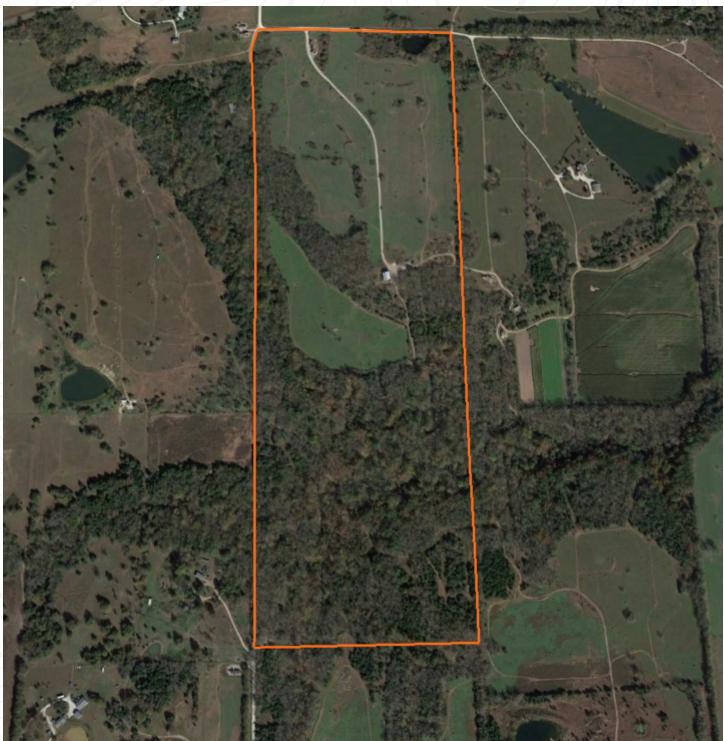

# Big Timber Recreational Hunting Farm

This 120 acres of timber and pasture is the perfect hunting and recreational property. Sitting in Franklin county Kansas near the small town of Rantoul, it is conveniently located only 45 minutes from Kansas City. Making it a perfect recreational getaway. There is a pre-existing road and trail system throughout the entire property which allows quick, quiet, and easy access to all parts of the farm. Talk about the perfect approach into any tree stand, blind or ATV access!

70 acres of the farm consists of beautiful, dense, timber with a great variety of hardwoods. You will also find a rock bottom creek that winds through the timber serving as a great water source for wildlife. The deer and turkey population is thriving in this area and this farm is no exception. This farm has hardly been hunted at all and has neighbors that are managing for old mature whitetails.

There is great access from John Brown Road on the north side, and a gated entrance on the south side off of Utah Road. There are several ideal food plot locations with the center hidden field being ideal for a large destination plot. This farm has hardly been hunted at all and has neighbors that are managing for old mature whitetails. This is a great opportunity to own an awesome hunting farm close to Kansas City at a great price!