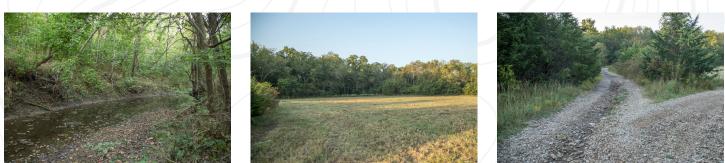

# Big Timber Recreational Hunting Farm

This 120 acres of timber and pasture is the perfect hunting and recreational property. Sitting in Franklin county Kansas near the small town of Rantoul, it is conveniently located only 45 minutes from Kansas City. Making it a perfect recreational getaway. There is a pre-existing road and trail system throughout the entire property which allows quick, quiet, and easy access to all parts of the farm. Talk about the perfect approach into any tree stand, blind or ATV access!

70 acres of the farm consists of beautiful, dense, timber with a great variety of hardwoods. You will also find a rock bottom creek that winds through the timber serving as a great water source for wildlife. The deer and turkey population is thriving in this area and this farm is no exception. This farm has hardly been hunted at all and has neighbors that are managing for old mature whitetails.

There is great access from John Brown Road on the north side, and a gated entrance on the south side off of Utah Road. There are several ideal food plot locations with the center hidden field being ideal for a large destination plot. This farm has hardly been hunted at all and has neighbors that are managing for old mature whitetails. This is a great opportunity to own an awesome hunting farm close to Kansas City at a great price!