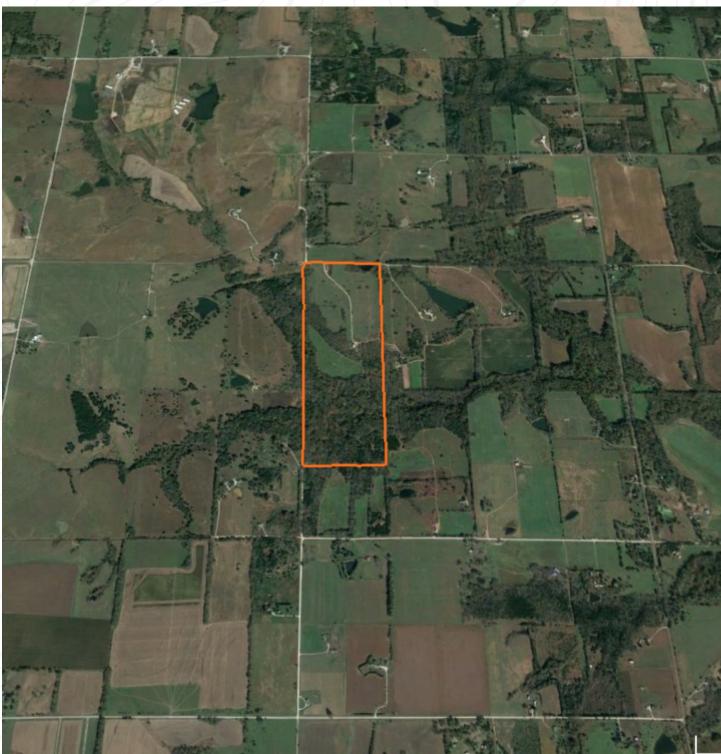

# Big Timber Recreational Hunting Farm

This 120 acres of timber and pasture is the perfect hunting and recreational property. Sitting in Franklin county Kansas near the small town of Rantoul, it is conveniently located only 45 minutes from Kansas City. Making it a perfect recreational getaway. There is a pre-existing road and trail system throughout the entire property which allows quick, quiet, and easy access to all parts of the farm. Talk about the perfect approach into any tree stand, blind or ATV access!

70 acres of the farm consists of beautiful, dense, timber with a great variety of hardwoods. You will also find a rock bottom creek that winds through the timber serving as a great water source for wildlife. The deer and turkey population is thriving in this area and this farm is no exception. This farm has hardly been hunted at all and has neighbors that are managing for old mature whitetails.

There is great access from John Brown Road on the north side, and a gated entrance on the south side off of Utah Road. There are several ideal food plot locations with the center hidden field being ideal for a large destination plot. This farm has hardly been hunted at all and has neighbors that are managing for old mature whitetails. This is a great opportunity to own an awesome hunting farm close to Kansas City at a great price!