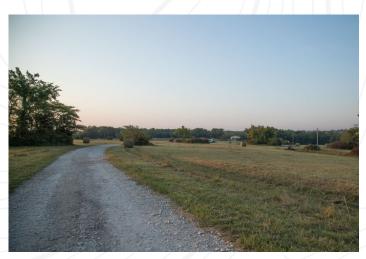

# Big Timber Recreational Hunting Farm

This 120 acres of timber and pasture is the perfect hunting and recreational property. Sitting in Franklin county Kansas near the small town of Rantoul, it is conveniently located only 45 minutes from Kansas City. Making it a perfect recreational getaway. There is a pre-existing road and trail system throughout the entire property which allows quick, quiet, and easy access to all parts of the farm. Talk about the perfect approach into any tree stand, blind or ATV access!

There is great access from John Brown Road on the north side, and a gated entrance on the south side off of Utah Road. There are several ideal food plot locations with the center hidden field being ideal for a large destination plot. This farm has hardly been hunted at all and has neighbors that are managing for old mature whitetails. This is a great opportunity to own an awesome hunting farm close to Kansas City at a great price!